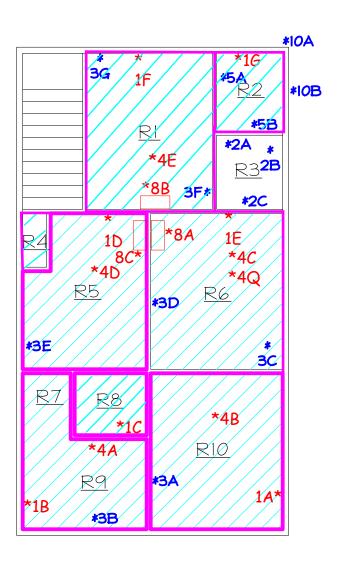

|
| Exterior | Electrical Meter  | East Side of House     | 1                              |
| Exterior | Breaker Box       | East Side of House     | 1                              |
| Exterior | Gas Meter         | South Side of House    | 1                              |
| Exterior | Water Meter       | West End of House      | 1                              |
| Exterior | Street Light Pole | West End of House      | 1                              |

#### **Figures**

| Figure 1 | Site Location                     |
|----------|-----------------------------------|
| Figure 2 | Asbestos Bulk Sample Locations    |
| Figure 3 | Lead-Based Paint Sample Locations |
| Figure 4 | Regulated Building Materials      |
|          |                                   |





**BASEMENT** 



**12B** 12Q \* I2A

MAIN FLOOR ROOF

= Positive Asbestos at Ceiling = Positive Asbestos at Walls

= Room Numbers

4B = Asbestos Samples (Detect)

= Asbestos Samples (Non-Detect)

= Vent Boot Wrap Positive for Asbestos



SHED 1



APPROVED: B.N.E.

SCALE: 1/8" = 1'-0"

#### FIGURE 2 - Asbestos Bulk Sample Locations

CENTRAL 70 - Structure Survey Assessment Map

AP-8

4618 High St., Denver, CO

May 10, 2018

APEC #: 18-3066





**BASEMENT** 



MAIN FLOOR



= Room Numbers

= Lead Base Paint (Detect)

= Lead Containing Paint (Detect) = Lead Base Paint (Non-Detect)

FIGURE 3 - Lead-Based Paint Sample Locations CENTRAL 70 - Structure Survey Assessment Map 4618 High St., Denver, CO

APEC #: 18-3066 ENVIRONMENTAL CONSULTANTS, INC.
721 W 9TH STREET
Pueblo, CO 81003 Ph: (719) 545-0375

AP-8

M