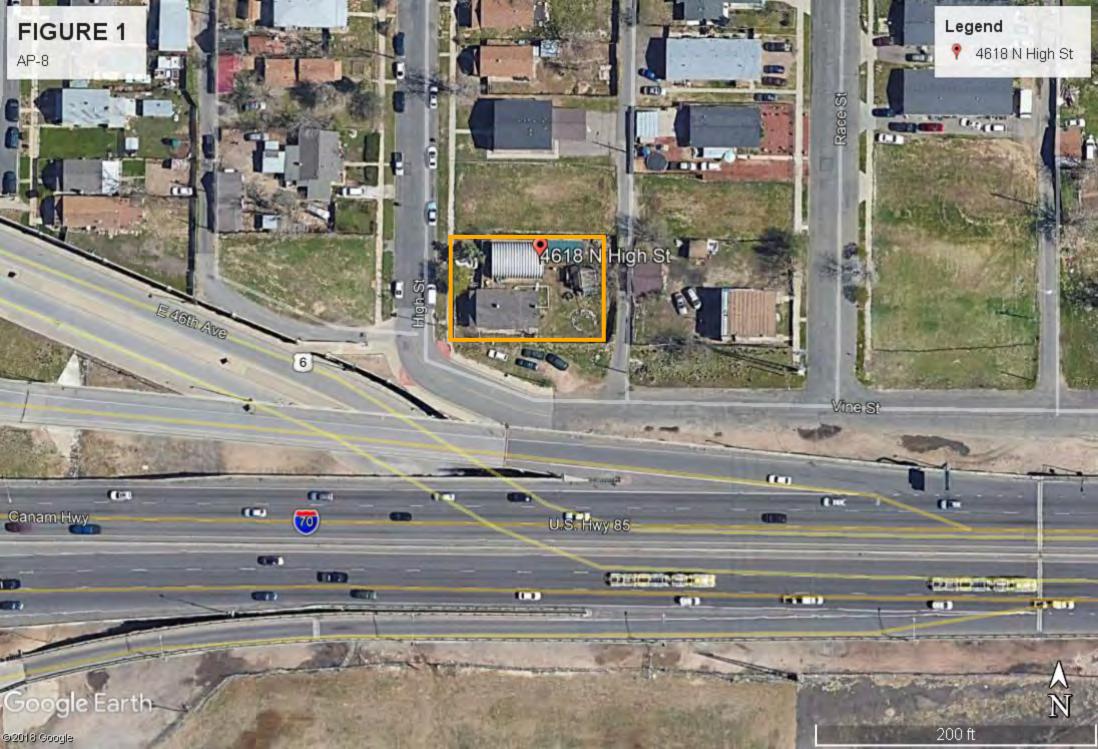

Notice Number: 18DE7238A-13

Variance:

None

Comments:

None

For the location specified below:

AP-8 residential Bedrooms, kitchen closet, living room 4618 High St. Denver

**Denver County** 

For the location specified below:

AP-8 Residential

4618 High St.

Denver

**Denver County** 

Fee Paid: \$60.00

Check number: 5642

Asbestos Building Inspector:

For the location specified below:

AP-8 Bldg. 1

4618 High St.

Denver

**Denver County** 

Fee Paid: \$55.00

Check number: 5642

Asbestos Building Inspector: