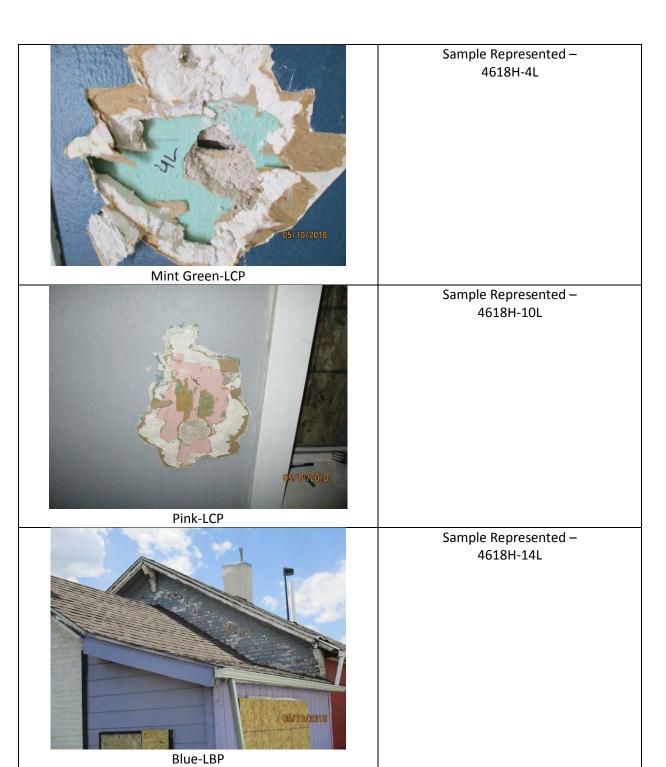

/116: Method for the Determination of Asbestos in Bulk Building Materials

#### Airborne Asbestos Analysis

Code Description

18/A02 U.S. EPA's "Interim Transmission Electron Microscopy Analytical Methods-Mandatory and

Nonmandatory-and Mandatory Section to Determine Completion of Response Actions" as found in

40 CFR, Part 763, Subpart E, Appendix A.

For the National Voluntary Laboratory Accreditation Program



# POSITIVE ASBESTOS & LEAD SAMPLE MATERIAL PHOTOGRAPHS



Samples Represented –
4618H-R10-1A
4618H-R9-1B
4618H-R8-1C
4618H-R5-1D
4618H-R6-1E
4618H-R1-1F
4618H-R2-1G

**Textured Drywall** 



Samples Represented – 4618H-R9-4A 4618H-R10-4B 4618H-R6-4C 4618H-R6-4Q 4618H-R5-4D 4618H-R1-4E

Hand Textured Drywall



Vent Wrap

Samples Represented – 4618H-R6-8A 4618H-R1-8B 4618H-R1-8C





Sample Represented – 4618H-15L



# LABORATORY RESULTS & CHAIN OF CUSTODY - ASBESTOS



**Customer PO:** 

Project ID: CDOT

Attention: Logan Greenfield Phone: (719) 250-0036

 All-Phase Environmental Consultants, Inc
 Fax:
 (719) 542-2807

 721 West 9th Street
 Received Date:
 05/14/2018 9:40 AM

 Pueblo, CO 81003
 Analysis Date:
 05/16/2018 - 05/18/2018

Collected Date: 05/10/2018

Project: 18-3066-C70-AP-8 (CDOT)

## Test Report: Asbestos Analysis of Bulk Materials via EPA 600/R-93/116 Method using Polarized Light Microscopy

| 1618H-R10-1A-Text To<br>1618H-R10-1A-Text To<br>121803357-0001  1618H-R10-1A-Dry To<br>1618H-R10-1A-Dry vall | Description  Textured Drywall  Textured Drywall  Textured Drywall | Appearance Gray/White Non-Fibrous Heterogeneous  White Fibrous Homogeneous | % F