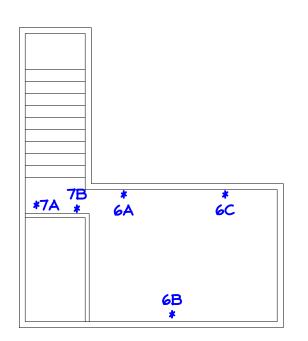

|
| Exterior | Electrical Meter  | East Side of House     | 1                              |
| Exterior | Breaker Box       | East Side of House     | 1                              |
| Exterior | Gas Meter         | South Side of House    | 1                              |
| Exterior | Water Meter       | West End of House      | 1                              |
| Exterior | Street Light Pole | West End of House      | 1                              |

#### **Figures**

| Figure 1 | Site Location                     |
|----------|-----------------------------------|
| Figure 2 | Asbestos Bulk Sample Locations    |
| Figure 3 | Lead-Based Paint Sample Locations |
| Figure 4 | Regulated Building Materials      |
|          |                                   |





**BASEMENT** 



**12B** 12Q \* I2A

MAIN FLOOR ROOF

= Positive Asbestos at Ceiling = Positive Asbestos at Walls

= Room Numbers

4B = Asbestos Samples (Detect)

= Asbestos Samples (Non-Detect)

= Vent Boot Wrap Positive for Asbestos



SHED 1



APPROVED: B.N.E.

SCALE: 1/8" = 1'-0"

#### FIGURE 2 - Asbestos Bulk Sample Locations

CENTRAL 70 - Structure Survey Assessment Map

AP-8

4618 High St., Denver, CO

May 10, 2018

APEC #: 18-3066





**BASEMENT** 



MAIN FLOOR



= Room Numbers

= Lead Base Paint (Detect)

= Lead Containing Paint (Detect) = Lead Base Paint (Non-Detect)

FIGURE 3 - Lead-Based Paint Sample Locations CENTRAL 70 - Structure Survey Assessment Map 4618 High St., Denver, CO

APEC #: 18-3066 ENVIRONMENTAL CONSULTANTS, INC.
721 W 9TH STREET
Pueblo, CO 81003 Ph: (719)