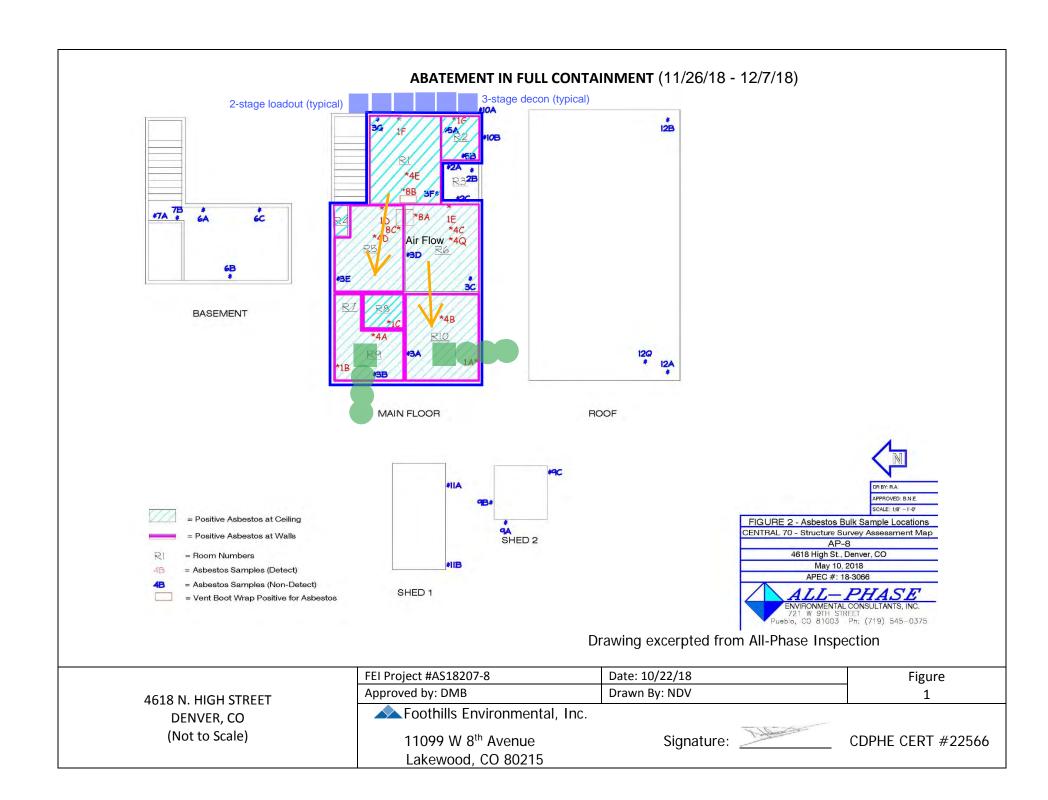

This Phase 13 project will consist in removal and disposal of 3129 SF of TDW and 9 SF of paper duct wrap with in a full containment. The friable materials will be removed using small hand tools (carpenters hammer, cats claw, crow bar and chisels) the material will be kept wet (1500 psi airless sprayer with amended water) The full containment will employ negative air pressure greater than --0.02cw, a fully functional decon, 1'x1' view port and two chamber waste loadout. All work will be in accordance with Colorado Regulation #8 Part B. The full containment will be inspected and cleared by a State Certified AMS.