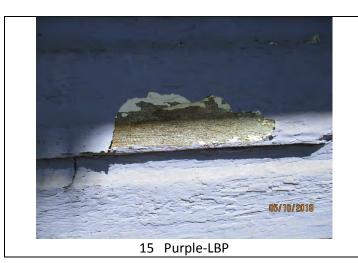

16: Method for the Determination of Asbestos in Bulk Building Materials

#### Airborne Asbestos Analysis

Code Description

18/A02 U.S. EPA's "Interim Transmission Electron Microscopy Analytical Methods-Mandatory and

Nonmandatory-and Mandatory Section to Determine Completion of Response Actions" as found in

40 CFR, Part 763, Subpart E, Appendix A.

For the National Voluntary Laboratory Accreditation Program



# POSITIVE ASBESTOS & LEAD SAMPLE MATERIAL PHOTOGRAPHS



Samples Represented –
4618H-R10-1A
4618H-R9-1B
4618H-R8-1C
4618H-R5-1D
4618H-R6-1E
4618H-R1-1F
4618H-R2-1G

**Textured Drywall** 



Samples Represented – 4618H-R9-4A 4618H-R10-4B 4618H-R6-4C 4618H-R6-4Q 4618H-R5-4D 4618H-R1-4E

Hand Textured Drywall



Vent Wrap

Samples Represented – 4618H-R6-8A 4618H-R1-8B 4618H-R1-8C





Sample Represented – 4618H-15L



# LABORATORY RESULTS & CHAIN OF CUSTODY - ASBESTOS



**Customer PO:** 

Project ID: CDOT

Attention: Logan Greenfield Phone: (719) 250-0036

 All-Phase Environmental Consultants, Inc
 Fax:
 (719) 542-2807

 721 West 9th Street
 Received Date:
 05/14/2018 9:40 AM

 Pueblo, CO 81003
 Analysis Date:
 05/16/2018 - 05/18/2018

Collected Date: 05/10/2018

Project: 18-3066-C70-AP-8 (CDOT)

## Test Report: Asbestos Analysis of Bulk Materials via EPA 600/R-93/116 Method using Polarized Light Microscopy

| 1618H-R10-1A-Text To<br>1618H-R10-1A-Text To<br>121803357-0001  1618H-R10-1A-Dry To<br>1618H-R10-1A-Dry vall | Description  Textured Drywall  Textured Drywall  Textured Drywall | Appearance Gray/White Non-Fibrous Heterogeneous  White Fibrous Homogeneous | % Fib