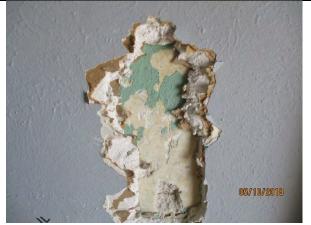

This Phase 13 project will consist in removal and disposal of 3129 SF of TDW and 9 SF of paper duct wrap with in a full containment. The friable materials will be removed using small hand tools (carpenters hammer, cats claw, crow bar and chisels) the material will be kept wet (1500 psi airless sprayer with amended water) The full containment will employ negative air pressure greater than --0.02cw, a fully functional decon, 1'x1' view port and two chamber waste loadout. All work will be in accordance with Colorado Regulation #8 Part B. The full containment will be inspected and cleared by a State Certified AMS.