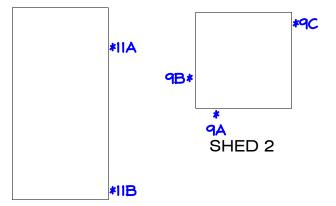

| South Side of House    | 1                              |
| Exterior | Water Meter       | West End of House      | 1                              |
| Exterior | Street Light Pole | West End of House      | 1                              |

#### **Figures**

| Figure 1 | Site Location                     |
|----------|-----------------------------------|
| Figure 2 | Asbestos Bulk Sample Locations    |
| Figure 3 | Lead-Based Paint Sample Locations |
| Figure 4 | Regulated Building Materials      |
|          |                                   |





**BASEMENT** 



**12B** 12Q \* I2A

MAIN FLOOR ROOF

= Positive Asbestos at Ceiling = Positive Asbestos at Walls

= Room Numbers

4B = Asbestos Samples (Detect)

= Asbestos Samples (Non-Detect)

= Vent Boot Wrap Positive for Asbestos



SHED 1



APPROVED: B.N.E.

SCALE: 1/8" = 1'-0"

#### FIGURE 2 - Asbestos Bulk Sample Locations

CENTRAL 70 - Structure Survey Assessment Map

AP-8

4618 High St., Denver, CO

May 10, 2018

APEC #: 18-3066





**BASEMENT** 



MAIN FLOOR



= Room Numbers

= Lead Base Paint (Detect)

= Lead Containing Paint (Detect) = Lead Base Paint (Non-Detect)

FIGURE 3 - Lead-Based Paint Sample Locations CENTRAL 70 - Structure Survey Assessment Map 4618 High St., Denver, CO

APEC #: 18-3066 ENVIRONMENTAL CONSULTANTS, INC.
721 W 9TH STREET
Pueblo, CO 81003 Ph: (719) 545-0375

AP-8

May 10, 2018







MAIN FLOOR





EM = Electrical Meter

GM = Gas Meter = Breaker Panel

WM = Water Meter

Street light pole

= Water Heater

FURN = Furnace

A/C = Window Air Conditioning Unit

REF = Refrigerator



DR B